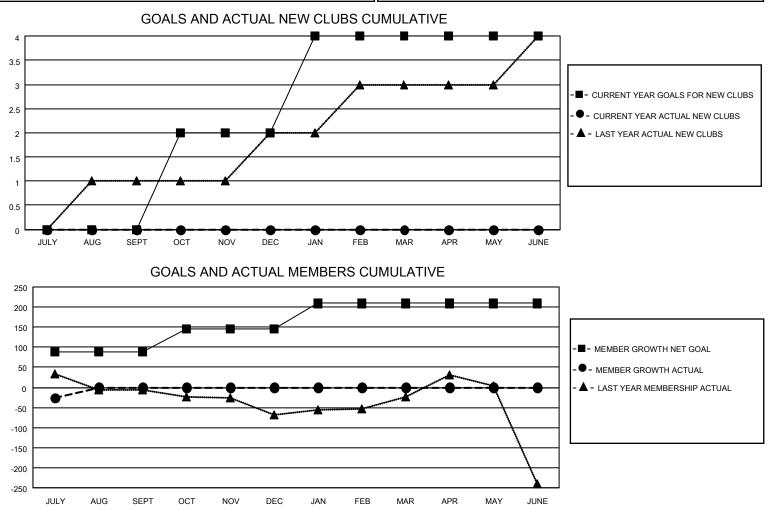

## LOCATION INDIA

District 322C2

Results as of: 7/31/2023

| Clubs                 |               |           |               | Members               |                        |                         |                                                    |
|-----------------------|---------------|-----------|---------------|-----------------------|------------------------|-------------------------|----------------------------------------------------|
| RESULTS FOR 2023-2024 |               |           |               | RESULTS FOR 2023-2024 |                        |                         |                                                    |
| QUARTER               | NEW CLUB GOAL | NEW CLUBS | DROPPED CLUBS | QUARTER               | BER GROWTH NET<br>GOAL | MEMBER GROWTH<br>ACTUAL | DROPPED<br>MEMBERS ACTUAL<br>(including transfers) |
| JULY/AUG/SEPT         | 0             | 0         | 0             | JULY/AUG/SEPT         | 88                     | 153                     | 155                                                |
| OCT/NOV/DEC           | 2             | 0         | 0             | OCT/NOV/DEC           | 58                     | 0                       | 0                                                  |
| JAN/FEB/MAR           | 2             | 0         | 0             | JAN/FEB/MAR           | 63                     | 0                       | 0                                                  |
| APR/MAY/JUNE          | 0             | 0         | 0             | APR/MAY/JUNE          | 0                      | 0                       | 0                                                  |